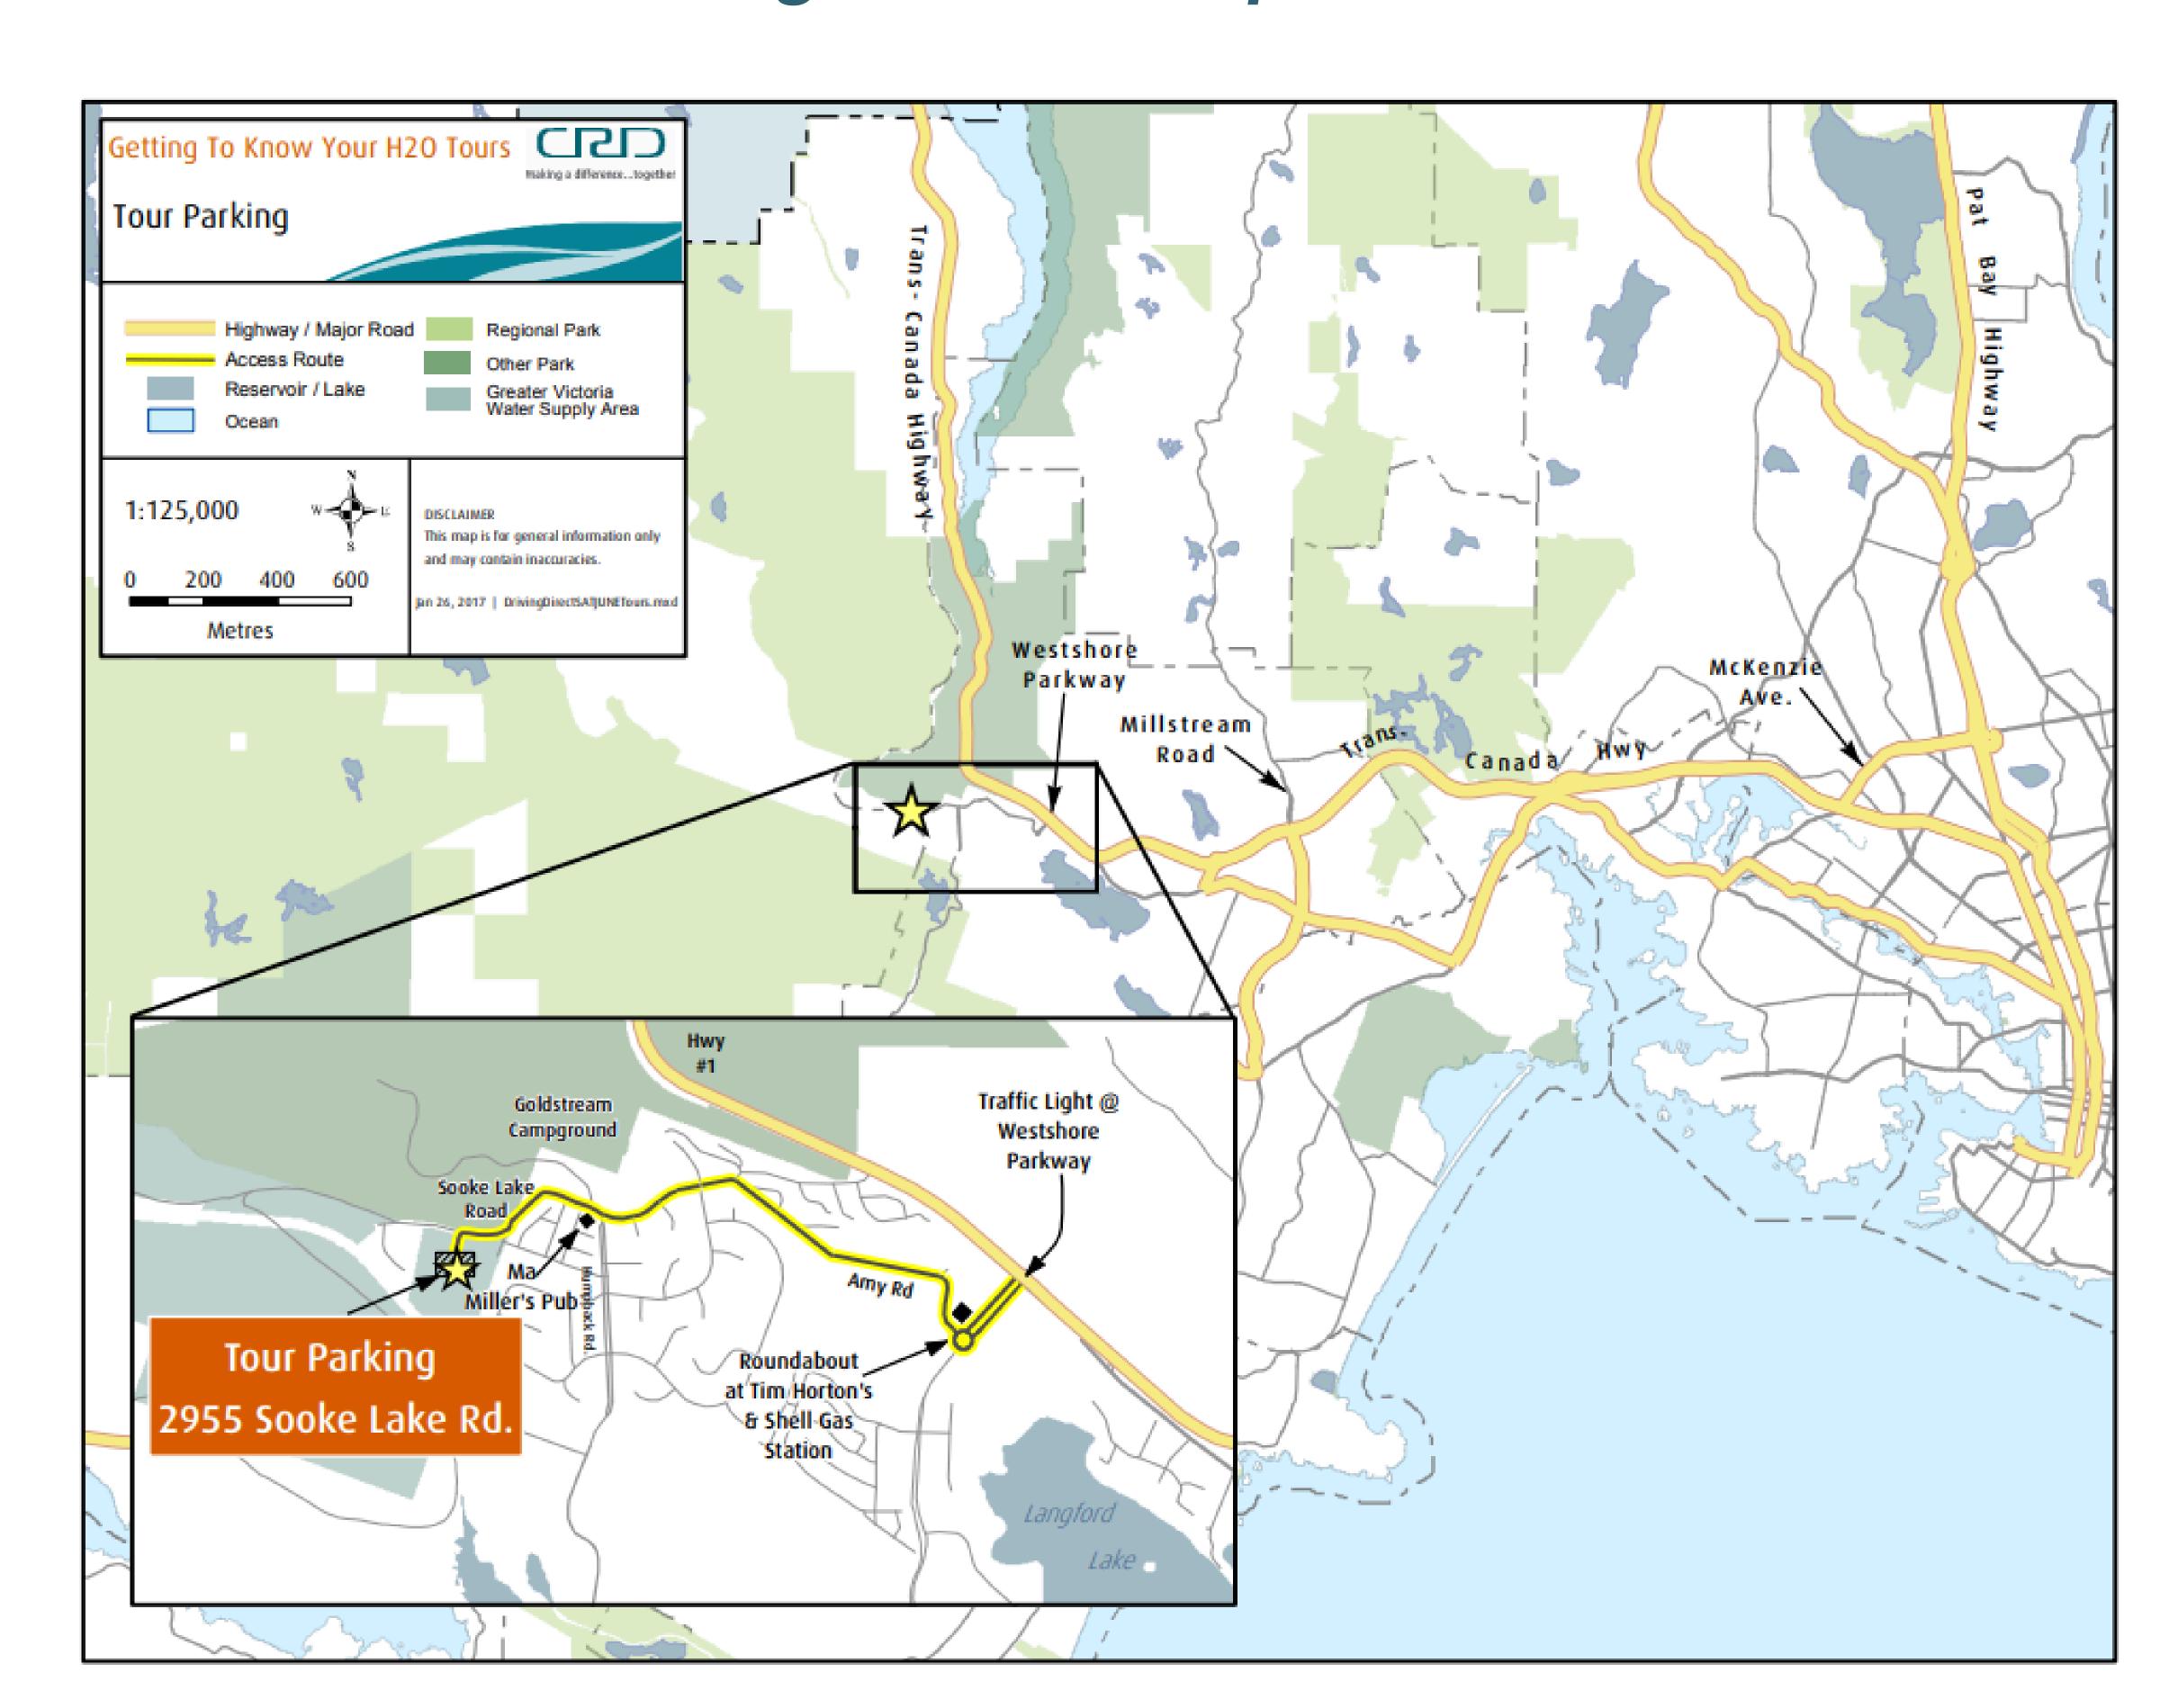

This tour will be guided by CRD staff.

Date: Thursday, September 12, 2024

Location: Meet at 2955 Sooke Lake Road (see map below)

Time: 12:45pm - 5:00pm

Cost: \$20 for PIBC Members

\$25 for Non-Members

CPL Credits: 4.0